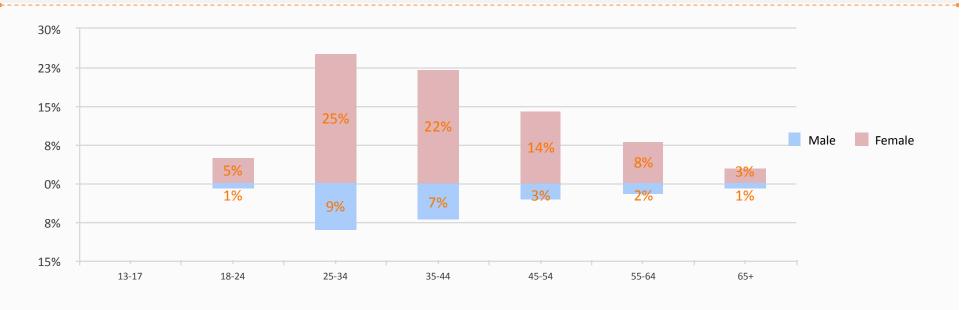

#### THE RETREAT AT MOUNTAIN BROOK

**FACEBOOK STATISTICS REPORT** 

PERIOD: LAST 30 DAYS



#### **Key Metrics**

552



Total fans

+4



New fans

3,042



Organic impressions

5.9K



**Impressions** 

21



**Posts** 

5



Comments

3



Shares

61



Likes

#### Audience

#### Fan Growth

552

+7

-3

+4



**Total fans** 



Fan added



Fan removed



Net fan growth



#### Page Impressions

3,042



Organic impressions

2,706



Viral impressions

0



Paid impressions



### Page visits

126



Page views





# Fan demographic (gender & age)





#### Fan demographic (languages & countries)



# Publishing & Engagement

#### Page & Fan activity



Page activity

21



**Posts** 

2



Comments

0



Messages



Fan activity

0



**Posts** 

3



Comments

0



Messages

3



Shares



Likes



# Best posts

| POST                                                                                            | Organic reach | Fan reach | Engagement |
|-------------------------------------------------------------------------------------------------|---------------|-----------|------------|
| Meet Koty Ray, one of our extremely friendly Leasing Consultants. Favorite Quote: "A journey of | 26.81%        | 22.28%    | 12.5%      |
| Planting season is here and it's time to sow those eggplant, broccoli, cauliflower, leek, lettu | 23.91%