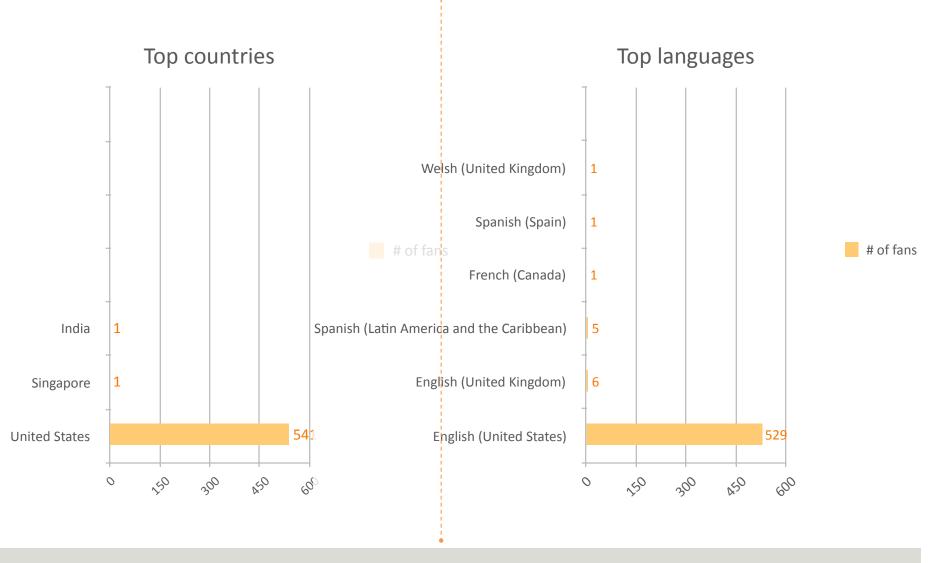

#### THE RETREAT AT MOUNTAIN BROOK

**FACEBOOK STATISTICS REPORT** 

PERIOD: LAST 30 DAYS



#### **Key Metrics**

552



Total fans

+4



New fans

3,042



Organic impressions

5.9K



**Impressions** 

21



**Posts** 

5



Comments

3



Shares

61



Likes

#### Audience

#### Fan Growth

552

+7

-3

+4



**Total fans** 



Fan added



Fan removed



Net fan growth



#### Page Impressions

3,042



Organic impressions

2,706



Viral impressions

0



Paid impressions



### Page visits

126



Page views





# Fan demographic (gender & age)





#### Fan demographic (languages & countries)



# Publishing & Engagement

#### Page & Fan activity



Page activity

21



**Posts** 

2



Comments

0



Messages



Fan activity

0



**Posts** 

3



Comments

0



Messages

3



Shares



Likes



# Best posts

| POST                                                                                            | Organic reach | Fan reach | Engagement |
|-------------------------------------------------------------------------------------------------|---------------|-----------|------------|
| Meet Koty Ray, one of our extremely friendly Leasing Consultants. Favorite Quote: "A journey of | 26.81%        | 22.28%    | 12.5%      |
| Planting season is here and it's time to sow those eggplant, broccoli, cauliflower, leek, lettu | 23.91%        | 20.83%    | 9.24%      |
| Working on a