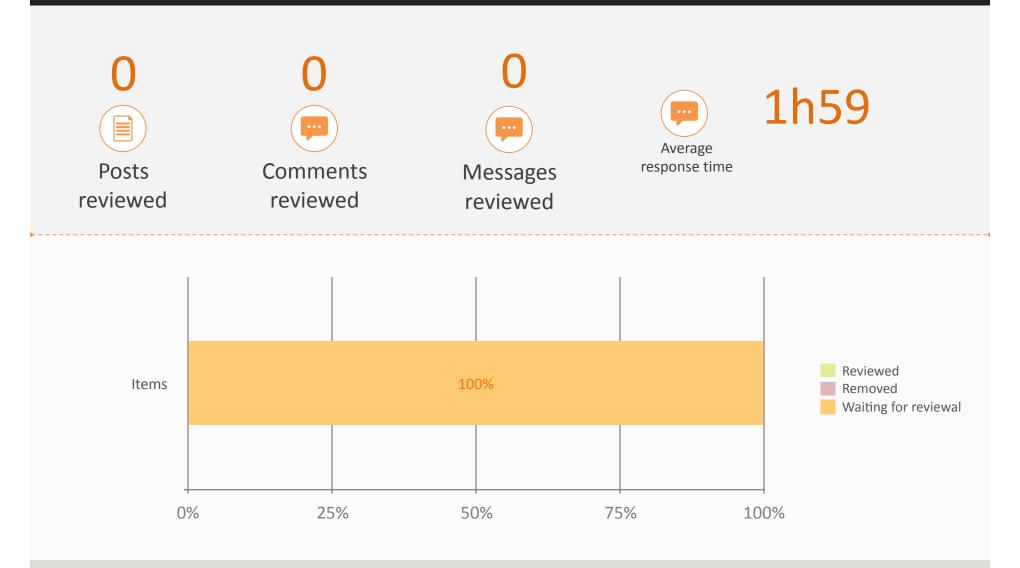

#### **Community Management**

#### Community management & moderation

### Manager activity

Manager Reviewals Removals Comments Messages Response time