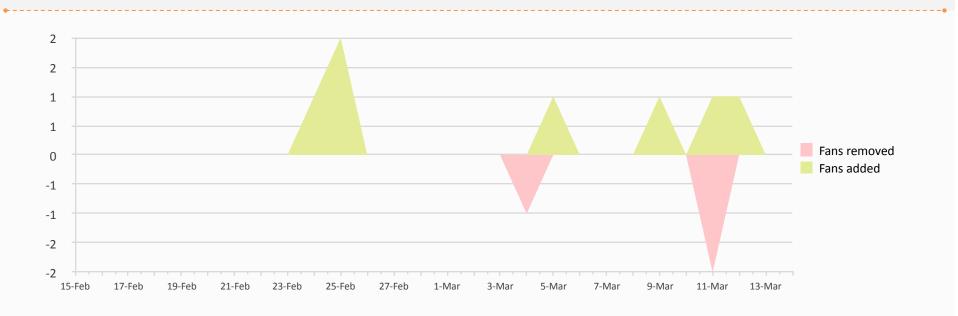

#### Fan Growth

552

+7

-3

+4

**Total fans** 

Fan added

Fan removed

Net fan growth