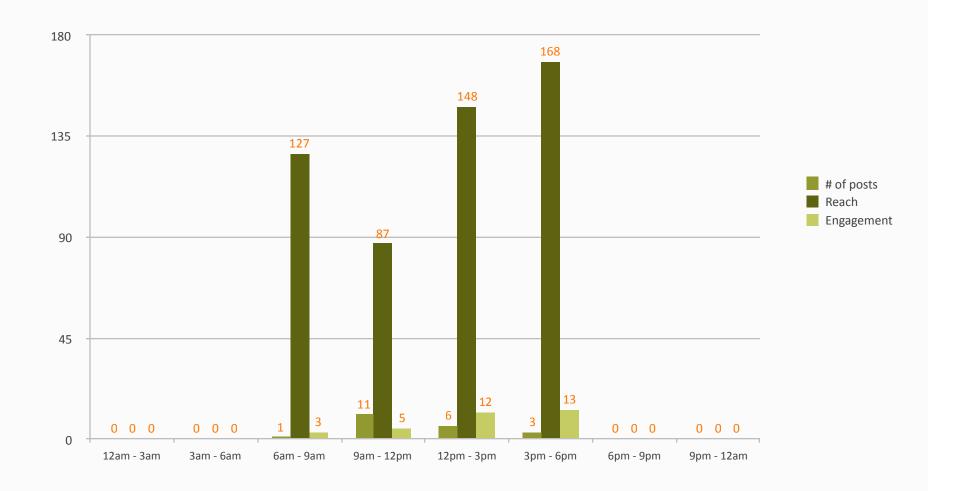

orld t | 2.17%         | 2.17%     | 9.38%      |  |
| SirKenRobinson, who has famously appeared on Ted talks discussing topics such as "Bring on the  | 5.8%          | 5.62%     | 0.0%       |  |
| Only two days left to sign up and join nearly 1,000 fellow runners for this fun-filled trot thr | 7.07%         | 6.7%      | 10.26%     |  |
| Come and support the beloved The Emmet O'Neal Library and find some bargains at the same time   | 8.51%         | 8.51%     | 2.13%      |  |
| Among local pet lovers the top eatery pics are Chez Lulu & Black Market Bar & Grill- 5 Points S | 9.06%         | 8.88%     | 6.56%      |  |
| Where is home for you?                                                                          | 11.59%        | 11.23%    | 3.13%      |  |



#### Best time to post





# Best day to post



#### Best type to post





# Best subject to post





# Top page items tags

Tags Total Posts Comments Message

# Top fan items tags

Tags Total Posts Comments Message

### Monitoring & Awareness

# **Top Ambassadors**

| Fan                                      | Badges / user category | Mentions |
|------------------------------------------|------------------------|----------|
| Greater Birmingham Apartment Association | Ambassador             | 2        |
| Ashley Rowland                           | Ambassador             | 1        |

#### **Community Management**

#### Community management & moderation



### Manager activity

Manager Reviewals Removals Comments Messages Response time

# Competitors

# Competitors

| Metrics            | The Retreat at<br>M