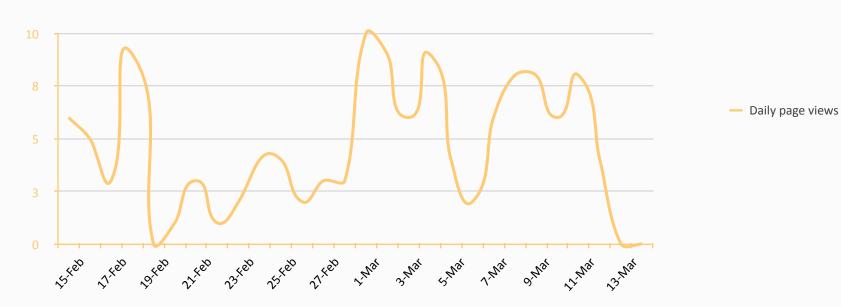

#### THE RETREAT AT MOUNTAIN BROOK

**FACEBOOK STATISTICS REPORT** 

PERIOD: LAST 30 DAYS



#### **Key Metrics**

552



Total fans

+4



New fans

3,042



Organic impressions

5.9K



**Impressions** 

21



**Posts** 

5



Comments

3



Shares

61



Likes

#### Audience

#### Fan Growth

552

+7

-3

+4



**Total fans** 



Fan added



Fan removed



Net fan growth



#### Page Impressions

3,042



Organic impressions

2,706



Viral impressions

0



Paid impressions



### Page visits

126



Page views





# Fan demographic (gender & age)





#### Fan demographic (languages & countries)



# Publishing & Engagement

#### Page & Fan activity



Page activity

21



**Posts** 

2



Comments

0



Messages



Fan activity

0



**Posts** 

3



Comments

0



Messages

3



Shares



Likes



# Best posts

| POST                                                                                            | Organic reach | Fan reach | Engagement |
|-------------------------------------------------------------------------------------------------|---------------|-----------|------------|
| Meet Koty Ray, one of our extremely friendly Leasing Consultants. Favorite Quote: "A journey of | 26.81%        | 22.28%    | 12.5%      |
| Planting season is here and it's time to sow those eggplant, brocc