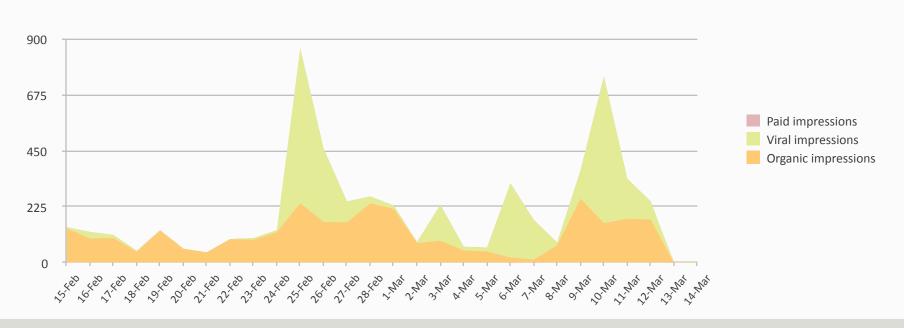

#### Page Impressions

3,042

Organic impressions

2,706

Viral impressions

0

Paid impressions